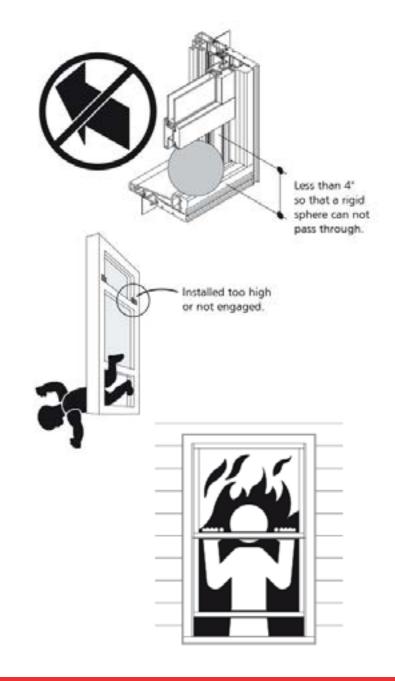

After activation of the window opening control device check for openability.

Clear opening must be less than 4 inches.

Teach household members six years old and older how to operate the release mechanism in case of an emergency.

#### **Possible Fall Hazard**

- Follow manufacturer's assembly and installation instructions carefully. Failure to do so may result in accidental window falls.

- Window opening control device is designed to protect against accidental window falls by children five years and younger.

- Window opening control device is not a substitute for careful supervision of all young children.

- Keep window opening control device engaged unless needed for use in an emergency.

#### No window rescue above 75 feet (6th floor)

- Fire rescue ladder may not reach beyond 75 feet (6th floor)

- Do not rely on being rescued from windows above 75 feet (6th floor). Follow building fire escape plan.

#### Blocks escape in fire and emergency unless released

- Follow instructions on reverse side to properly operate the window opening control device to open window.

- Never apply padlock or devices that require a key or tool to unlock them to the window opening control device.