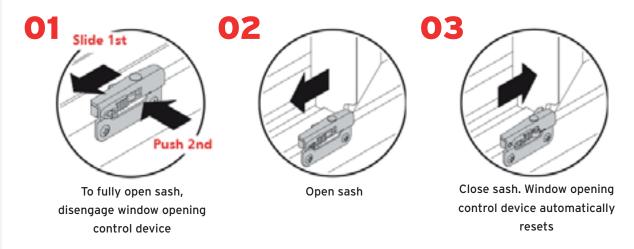

### Warning

To disengage window opening control device

To manually re-engage window opening control device

Push end of arm to re-engage window opening control device

#### Blocks escape in fire and emergency unless released

- Follow instructions on reverse side to properly operate the window opening control device to open window.

- Never apply padlock or devices that require a key or tool to unlock them to the window opening control device.